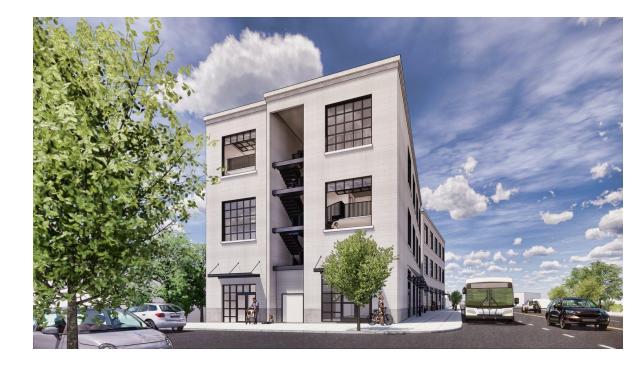

## **The Result**

- 3 stories of double height units (6 "floors")
- Effectively doubles the number of units

## **Interior View**