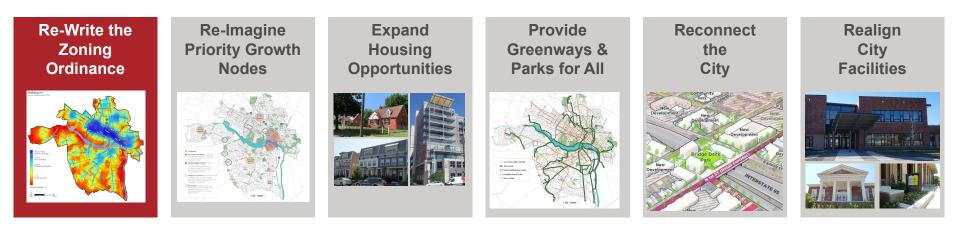

# Six big moves

- Priority actions for Richmond to work toward in the next 5 years to set the city up for success in the next 20 years.
- The Big Moves intentionally seek to expand equity, increase the sustainability, and beautify of our city.