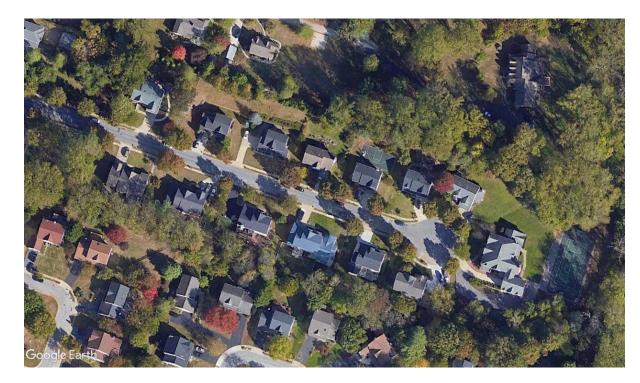

### Sycamore Grove Ct.\*

- 14 single-family homes
- 10 of the current occupants have lived in their homes for more than 20 years
- At its peak there were 54 kids living on the street

\*Not its real name

### Sycamore Grove Ct.

- All of the homes are typical single family suburban homes
- 7 of 14 have apartments (either an addition or basement conversion) that house either elderly family members or renters
- An additional 2 homes support multigenerational living (white boxes)