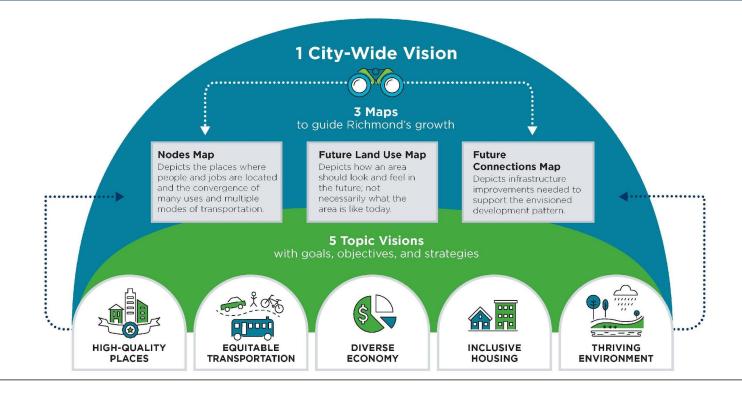

## Richmond 300: A Guide for Growth

## Future land use + transportation

## 17 Goals, 70 Objectives, 413 Strategies

# Six big moves

- Priority actions for Richmond to work toward in the next 5 years to set the city up for success in the next 20 years.
- The Big Moves intentionally seek to expand equity, increase the sustainability, and beautify of our city.