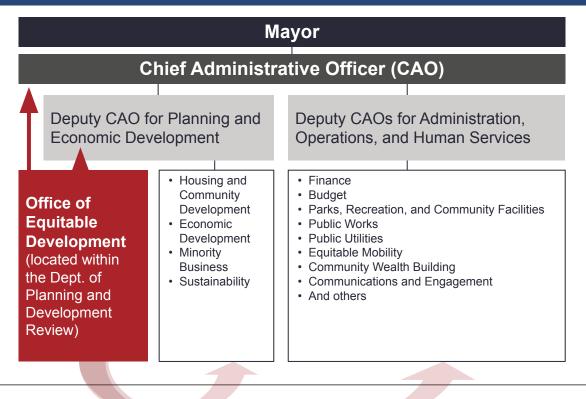

# Office of Equitable Development

#### – 4 focus areas:

- 1. City-initiated rezonings
- 2. Redevelopment of City-owned property
- 3. Small area planning
- 4. Capital budget alignment with the Master Plan
- Matrix structure, reaching across departments to coordinate efforts to advance the equitable development of the city
- Leverages outside partnerships to implement *Richmond 300* with entities like RRHA, Plan RVA, foundations, non-profits, and others