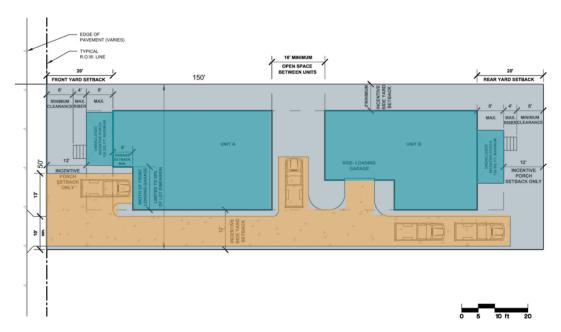

#### Lot Coverage & Setbacks

- Lateral additions versus height
- Setbacks
- Paved access to rear units
- Surface materials: pervious pavers, grass, landscaping, hardscapes

IMAGE CREDIT: CITY OF VB ZONING ORDINANCE