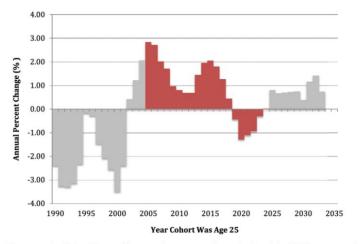

### Life Cycle Migration and Peak Millennial

Demographic congestion facing 25-year-olds: annual percentage change in size of the 25-29 age group, by year that cohort was age 25. Source. Millennial cohorts are highlighted. Figure is author's construction based on data in Martin et al. (2015), table 1.