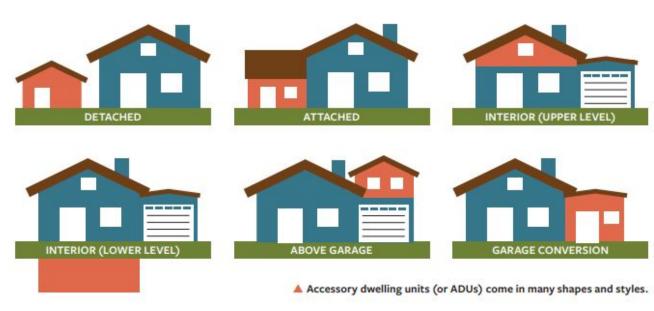

# Allow accessory dwelling units by-right

## **Key Considerations**

- Single-family
- Location
- Floor area
- Parcel coverage
- Height