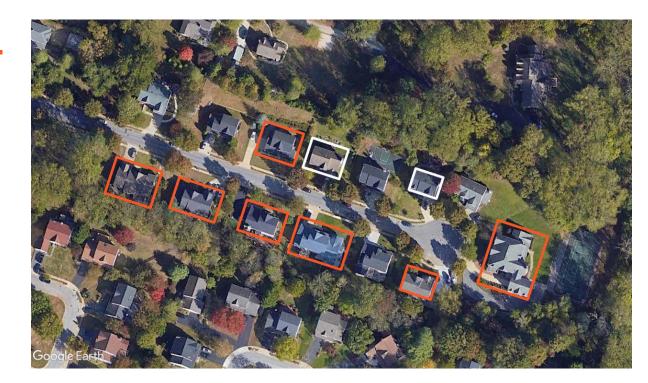

### Sycamore Grove Ct.\*

- 14 single-family homes
- 10 of the current occupants have lived in their homes for more than 20 years
- At its peak there were 54 kids living on the street

\*Not its real name

### Sycamore Grove Ct.

- All of the homes are typical single family suburban homes
- 7 of 14 have apartments (either an addition or basement conversion) that house either elderly family members or renters
- An additional 2 homes support multigenerational living (white boxes)