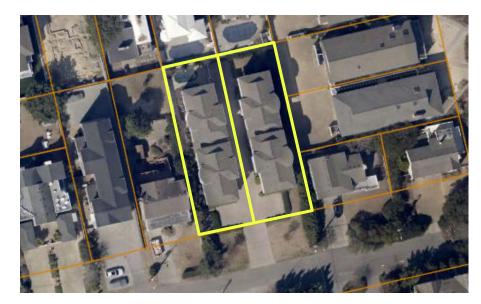

### Sycamore Grove Ct.\*

- 14 single-family homes
- 10 of the current occupants have lived in their homes for more than 20 years
- At its peak there were 54 kids living on the street

\*Not its real name

### Sycamore Grove Ct.

- All of the homes are typical single family suburban homes
- 7 of 14 have apartments (either an addition or basement conversion) that house either elderly family members or renters
- An additional 2 homes support multigenerational living (white boxes)