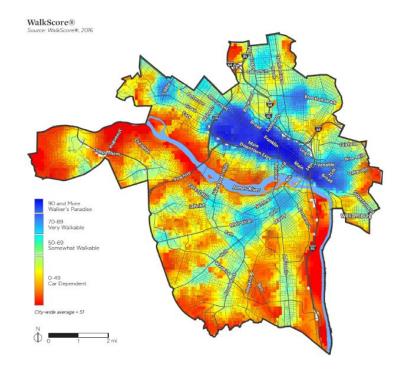

Across the country, our outdated zoning codes don't allow the type of density that supports the ways people want to live: in multigenerational, walkable communities.

of people favor neighborhoods with a walkable mix of houses and stores. (National Association Of Realtors)

56 percent of millennials and 46 percent of baby boomers want to live in more walkable neighborhoods with a mix of uses. (American Planning Association)

of US households are multi-generational.

The number of household with two or more adult generations has quadrupled over the past five decades, according to a <u>Pew</u> <u>Research Center report</u> based on census data from 1971 to 2021.