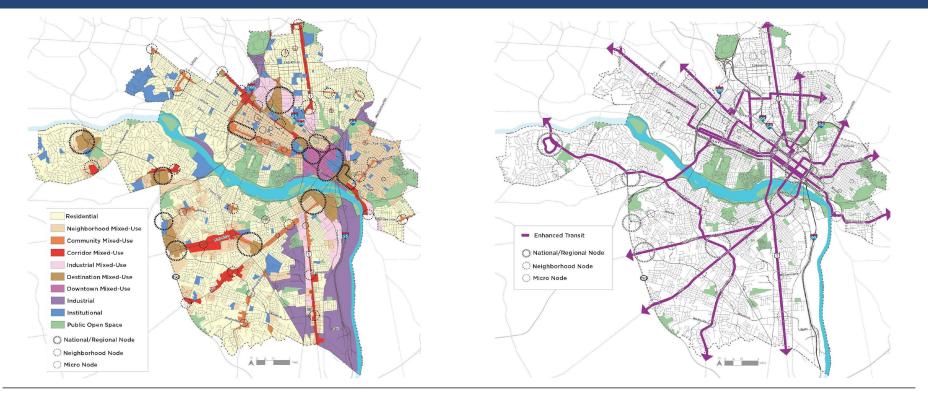

s, grass, landscaping, hardscapes



IMAGE CREDIT: CITY OF VB ZONING ORDINANCE

#### **Parking Minimums**

- Increased lot coverage
- Decreased lot area for parking
- Parking on lawns
- Street parking



PHOTO CREDIT: CITY OF VB CITY MAP

#### Lot Area Minimums

- Setbacks for new lots
- Setbacks for existing homes
- Flag lots



PHOTO CREDIT: GOOGLE EARTH

#### Infrastructure

Stormwater

Floodplain Management

Schools

Water & Sewer



PHOTO CREDIT: ALLIANCE FOR THE CHESAPEAKE BAY



PHOTO CREDIT: CITY OF VB

#### Thank you

Hannah Sabo 757-385-8074 Hsabo@VBgov.com www.vbgov.com

NOVEMBER 16, 2022



# **Zoned Out**

Virginia Governor's Housing Conference



Maritza Mercado Pechin, AICP

November 16, 2022





## Richmond 300: A Guide for Growth





## Future land use + transportation





## 17 Goals, 70 Objectives, 413 Strategies





# Six big moves

- Priority actions for Richmond to work toward in the next 5 years to set the city up for success in the next 20 years.
- The Big Moves intentionally seek to expand equity, increase the sustainability, and beautify of our city.





# Office of Equitable Development

#### – 4 focus areas:

- 1. City-initiated rezonings
- 2. Redevelopment of City-owned property
- 3. Small area planning
- 4. Capital budget alignment with the Master Plan
- Matrix structure, reaching across departments to coordinate efforts to advance the equitable development of the city
- Leverages outside partnerships to implement *Richmond 300* with entities like RRHA, Plan RVA, foundations, non-profits, and others





## **Recent Zoning Efforts**



# A