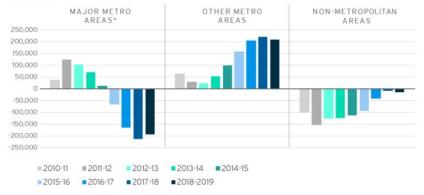

#### Net domestic migration for metropolitan and non-metropolitan populations 2010-2019

\*METROPOLITAN AREAS WITH POPULATIONS EXCEEDING ONE MILLION