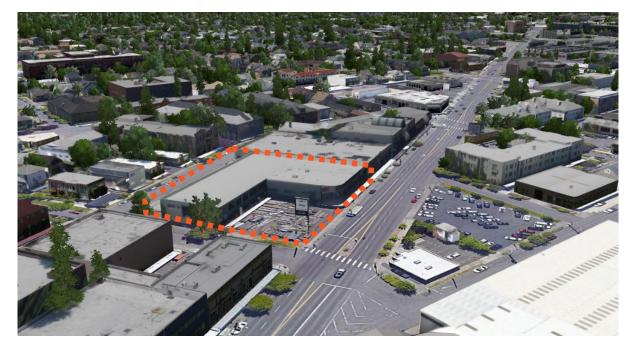

### Atomic Orchard, Portland OR

- Mixed-use commercial zoning
- Close proximity to shops, services, and transit–highly desirable neighborhood
- 3 story height limit
- Project goal: provide affordable workforce housing without any public subsidy